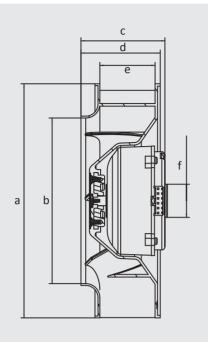

### **TECHNICAL SPECIFICATION**

| (mm)      | а     |     |      | d    |    |    | g  |
|-----------|-------|-----|------|------|----|----|----|
| DCF190077 | 190.8 | 135 | 68.4 | 64.6 | 45 | 27 | 58 |
| DCF220077 | 220   | 160 | 76   | 66   | 46 | 27 | 58 |