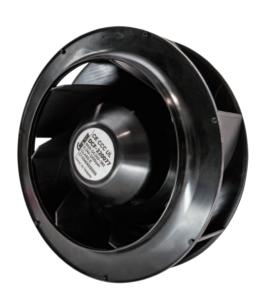

## **CENTRIFUGAL FAN**

Backward curved | 190 \ 220

#### **Specially Designed for Homes**

Genese fans are specially designed for home appliances like air purifiers and range hoods with special care on its static pressure, noise level and competibility to AC model replacements.