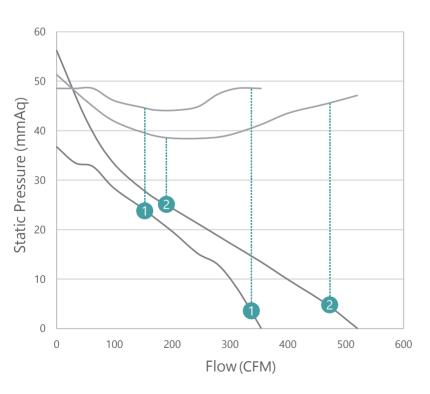

| Fan       | Input<br>VAC | Control<br>VDC | Power<br>W | Max. Flow<br>CFM | Max. Noise<br>dB(A) | Туре       | Phase | Bearing |  |
|-----------|--------------|----------------|------------|------------------|---------------------|------------|-------|---------|--|
| DCF190077 | 220VAC       | 310VDC         | 45         | 350 ±5%          | 72                  | Sensorless | 3     | Ball    |  |
| DCF220077 | 220VAC       | 310VDC         | 60         | 515 ±5%          | 75                  | Sensorless | 3     | Ball    |  |

|   | mmAq  | CFM    |      |
|---|-------|--------|------|
| 1 | 22.39 | 169.51 | 2576 |
|   | 7.87  | 313.52 | 2833 |
| 2 | 24.37 | 198.98 | 2246 |
| ۷ | 5.01  | 465.96 | 2650 |