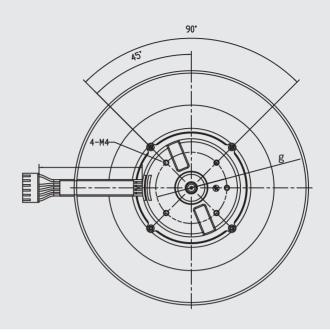

### **TECHNICAL SPECIFICATION**

| (mm)      | а     |     |      | d    |    |    | g  |
|-----------|-------|-----|------|------|----|----|----|
| DCF190077 | 190.8 | 135 | 68.4 | 64.6 | 45 | 27 | 58 |
| DCF220077 | 220   | 160 | 76   | 66   | 46 | 27 | 58 |